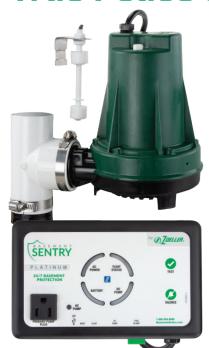

### **FEATURES AND BENEFITS**

- Monitors primary sump pump and backup components.
- · Rapid charger works 17X faster than the leading competition.
- Professional-grade pump.
- Maintenance-free battery when using a Basement Sentry battery.
- Installs in sump basins along with a primary, 115V sump pump
- Provides Peace of Mind when the power goes out.

## **MODEL STBB300**

Monitor your system anywhere

**STBB300** 

UPC# 054757101381