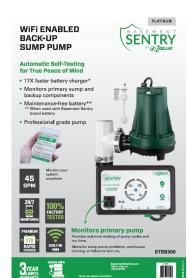

# WiFi ENABLED **BACK-UP SUMP PUMP**

# Automatic **Self-Testing for True Peace of Mind**

# **Monitors** primary pump

Provides real-time tracking of pump cycles and run time.

Alerts for sump pump problems, continuous running, or failure to turn on.

### **FEATURES AND BENEFITS**

- Monitors primary sump pump and backup components.
- · Rapid charger works 17X faster than the leading competition.
- Professional-grade pump.
- Maintenance-free battery when using a Basement Sentry battery.
- Installs in sump basins along with a primary, 115V sump pump
- Provides Peace of Mind when the power goes out.