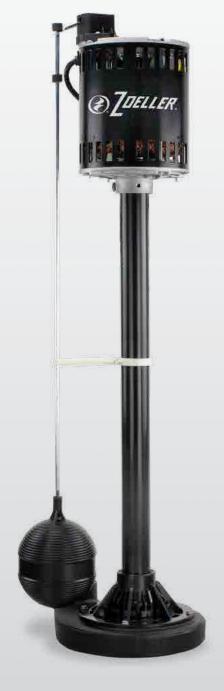

## PEDESTAL SUMP PUMP

**Cast Iron** 

Model 1084-0001 1/2 HP 65 GPM

- · Cast iron base for stability and long life
- · Open type non-clogging multi-vane impeller
- Heavy duty motor 115V, 60 cycle, single phase, 1725 RPM
- Thermal overload protection keeps motor from overheating
- · Waterproof cord with grounded plug
- · Easily adjustable on/off float and rod type switch
- Top suction strainer filters out debris
- · Durable shaft securely fits to impeller
- Operates in 130°F water continuously; 150°F intermittently
- · Conveniently fits into 12-in diameter pit