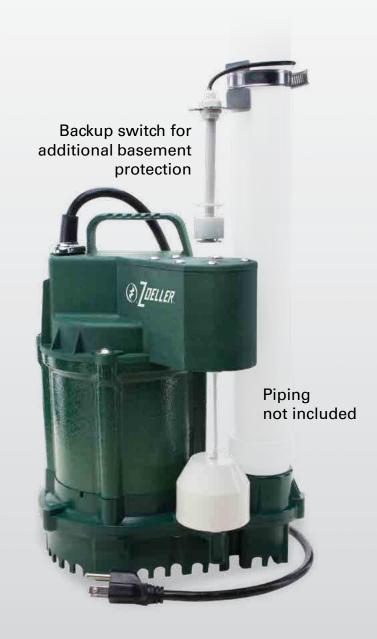

## **Cast Iron**

Model 1099-0001 3/4 HP 80 GPM

- Premium vertical switch PLUS backup switch for added basement protection.
- Fits in 10-in. sump basin
- · Rugged cast iron motor housing for long life
- Highly efficient, overload protected, oil-filled motor
- Non-clogging vortex impeller effectively removes lint and debris
- All stainless steel hardware
- 1-1/2-in NPT discharge passes 3/8-in solids