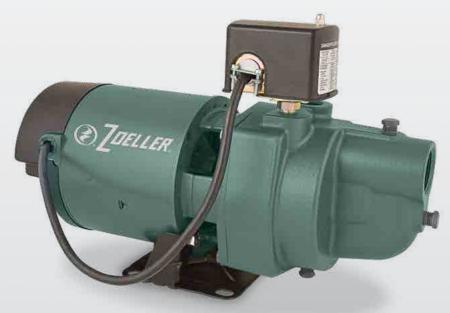

## SHALLOW WELL JET PUMP

## **Cast Iron**

Model 1461-0006 3/4 HP 15 GPM

- · Built-in ejector for easy installation.
- Includes pressure switch.
- Thermal overload protects against overheating.
- Carbon/ceramic mechanical shaft seal.
- · Easy access drain plug for winterizing.